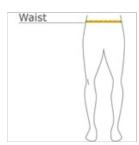

### HOW TO MEASURE

#### WAIST

Measure waist at the height pants are normally worn, and keep tape comfortably loose.